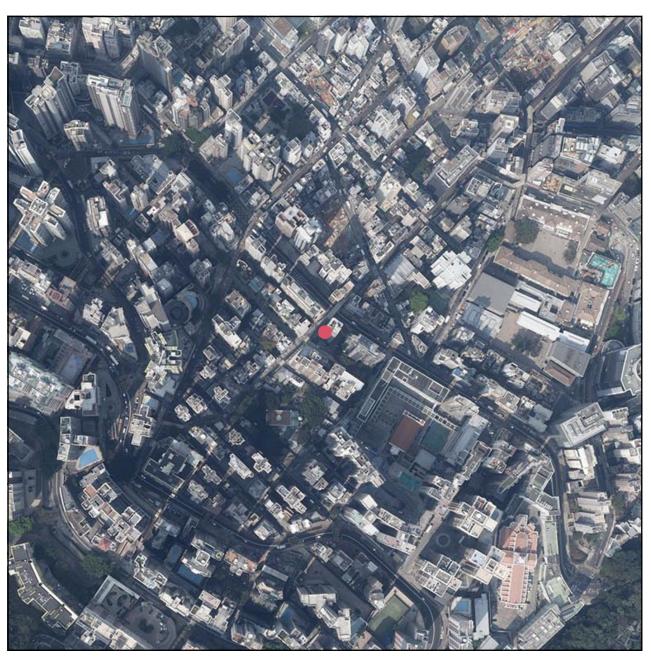

● Location of the Development 發展項目的位置

Adopted from part of the aerial photograph taken by the Survey and Mapping Office of Lands Department at a flying height of 6,000 feet, Photo No. E219015C, date of flight: 8 March 2024.

摘錄自地政總署測繪處於2024年3月8日在6,000呎的飛行高度拍攝之鳥瞰照片,照片編號為E219015C。

Survey and Mapping Office, Lands Department, The Government of the HKSAR © Copyright reserved – reproduction by permission only. 香港特別行政區政府地政總署測繪處 © 版權所有,經准許複印。